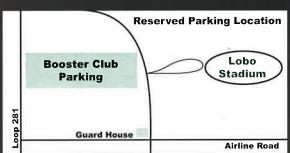

IST & GOAL · \$25

2ND & GOAL · \$50

3RD & GOAL · \$100

Receive one reserved parking pass

4TH & GOAL · \$200

Receive two reserved parking passes

#### TOUCHDOWN CLUB - \$300

Receive three reserved parking passes